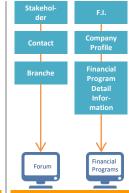

#### Suitbale F.P.:

- •Selection becomes easier by choosing the right persona
- •Small number of clear categories support the search process
- •After selecting F.P. the contact of the F.I is presented
- •Stakeholders can comment which support and F.P. they found helpful

Storing & providing content

KADIN

Tem-

plate

Data of

stake-

holders

The search steps have to be clear and simple. By choosing a persona the user becomes categorized and automatically guided to suitable F.P. Nevertheless the user can modify the search categories. The user can establish contact to the F.I. via the platform and can give feedback to the F.I. by using the comment-box.