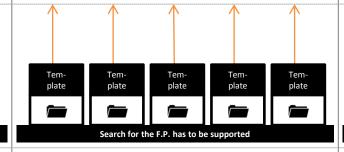

Storing & providing content

KADIN

Tem-

plate

Data of

stake-

holders

The search steps have to be clear and simple. By choosing a persona the user becomes categorized and automatically guided to suitable F.P. Nevertheless the user can modify the search categories. The user can establish contact to the F.I. via the platform and can give feedback to the F.I. by using the comment-box.

Information have to be easily updated by the stakeholders and KADIN. We need a booking system for the events, whereby a % of the ticket-money shall go to KADIN.

Information have to be easily updated by the stakeholders.
The template functionality has to be clear and simpel.